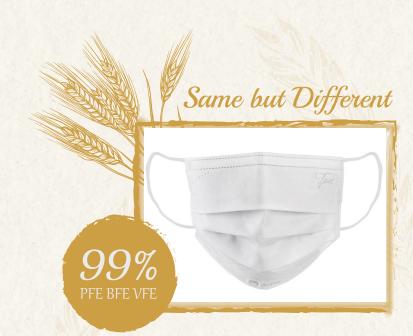

BFE,VFE, PFE >99%, possesses identical protective power as surgical mask BFE,VFE, PFE >99%, 保護性與外科口罩無異

Made in Hong Kong 香港製造

# Technical Specification

Same but Different