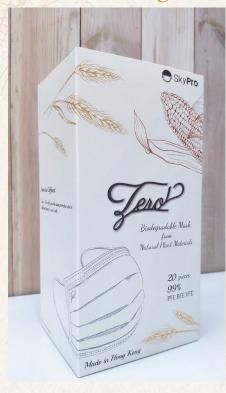

### Packaging Information 包裝資料

Packaging: 20 pcs/box , all individually-packed 包裝: 每盒20個, 每個獨立包裝

Mask Size: 175 x 95 mm 口罩尺寸: 175 x 95 mm

Made in Hong Kong 香港製作

## Outer Box Image