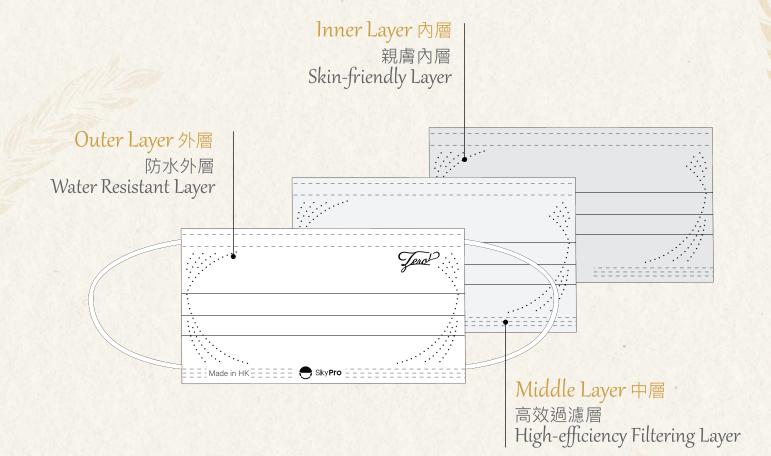

### Product Features 產品特點

Composed of PLA material, which originated from starches of crops like corn, wheat and cassava 口罩本體取材自PLA 物料(從粟米、小麥、木薯等植物澱粉提煉及加工而成)

PLA material will be decomposed into CO2 and H2O which will re-emerge into the nature under specific environment PLA物料在特定環境下會自然降解為二氧化碳和水分,完全回歸大自然